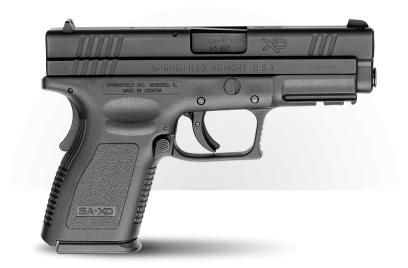

Part# XD9645

| COLOR:<br>Black     | <b>BARREL:</b> 4" Hammer Forged Steel, Melonite® Finish, 1:16 | <b>SLIDE:</b> Forged Steel, Melonite® Finish        |
|---------------------|---------------------------------------------------------------|-----------------------------------------------------|
| FRAME:              | SIGHTS:                                                       | RECOIL SYSTEM:                                      |
| Black Polymer       | Dovetail White Dot, 3-Dot Front & Rear                        | Dual Captive Recoil Spring w/ Full Length Guide Rod |
| GRIP WIDTH:         | MAGAZINES:                                                    | WEIGHT:                                             |
| 1.2"                | (2) 10-Round                                                  | 29 oz w/ Flush Mag, 30 oz w/ Extended Mag           |
| <b>LENGTH:</b> 7.3" | HEIGHT:  5″ w/ Flush Mag, 5.75″ w/ Extended Mag               |                                                     |