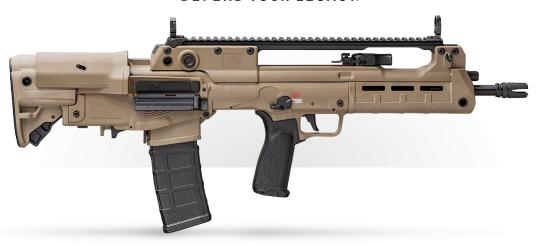

## HELLION

**HELLION™ RIFLE** 

Part# HL916556F-FL

| COLOR:<br>Desert FDE                                                            | BARREL:<br>16" CMV, Melonite <sup>®</sup> , 1:7 | FRONT SIGHT:<br>Integrated Flip-Up, Elevation Adjustable  |
|---------------------------------------------------------------------------------|-------------------------------------------------|-----------------------------------------------------------|
| REAR SIGHT:<br>Integrated Flip-Up w/ 5-Position Aperture, Windage<br>Adjustable | BOLT CARRIER GROUP:<br>Proprietary, Melonite®   | GAS SYSTEM:<br>2-Position Adjustable, Short Stroke Piston |
| HANDGUARD:<br>Polymer, M-Lok®                                                   | STOCK:<br>5-Position Adjustable w/ Cheek Riser  | MUZZLE DEVICE:<br>4-Prong Flash Hider                     |
| CHARGING HANDLE: Ambidextrous, Non-Reciprocating                                | SAFETY SWITCH:<br>Ambidextrous                  | GRIP:<br>BCMGUNFIGHTER™ Mod 3                             |
| MAGAZINES: (I) 30-Round Magpul PMAG Gen M3                                      | WEIGHT:<br>8 lbs                                | <b>LENGTH:</b> 28.25" - 29.75"                            |