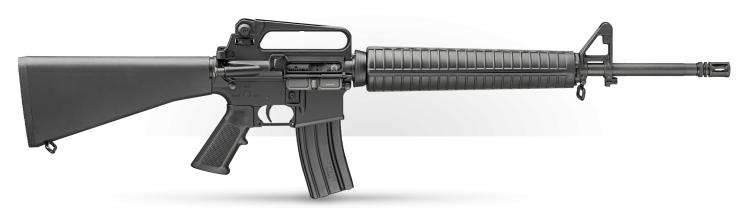

## SPRINGFIELD ARMORY. DEFEND YOUR LEGACY.

**SA\*16** 

**SA-16A2 RIFLE - FIRSTLINE** 

Part# SA920556B-A2-FL

MSRP \$1,249 5.56

COLOR:

**Black** 

**UPPER RECEIVER:** 

Forged 7075 T6 Aluminum, Type III Hardcoat Anodized, Forward Assist, M4 Feed Ramps

GAS SYSTEM:

Direct Impingement Rifle-Length, A2 Pinned Gas Block

TRIGGER:

Mil-Spec

RECEIVER END PLATE:

Mil-Spec

**SAFETY SWITCH:** 

Single Side 90 Degree

MAGAZINES:

(1) GI Aluminum 30-Round

BARREL:

20" 4150 CMV, Chrome Lined, 1:7

LOWER RECEIVER:

Forged 7075 T6 Aluminum, Type III Hardcoat Anodized, Accu-Tite™ Tension System

HANDGUARD:

A2 Polymer w/ Integral Heat Shield

**MUZZLE DEVICE:** 

**A2 Flash Hider** 

**BUFFER ASSEMBLY:** 

Rifle

TRIGGER GUARD:

Mil-Spec

WEIGHT:

7 lbs 8 oz

SIGHTS:

A2

**BOLT CARRIER GROUP:** 

Enhanced MI6 w/ Carpenter 158 Steel Bolt, HPT/MPI, Phosphate

STOCK:

A2 Fixed

RECEIVER EXTENSION:

Mil-Spec Rifle Length

**CHARGING HANDLE:** 

**GI** Style

**GRIP:** 

A2

LENGTH:

39.5"