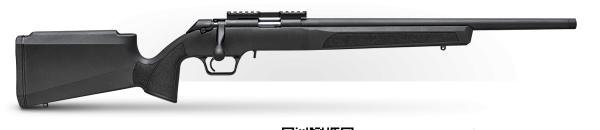

# MODEL 2020 RIMFIRE

Part# BART92022B

COLOR:

Black

## **OPTIC MOUNTING:**

**Interrupted Picatinny Mount, 8-40 Screws** 

#### TRIGGER:

Adjustable Remington<sup>®</sup> 700 Style Trigger Group w/ Hanger System for Compatibility

WEIGHT:

7 lbs 7 oz

## BARREL:

20" Heavy Profile, Straight Taper Contour, 1:16, Matte Blued, Threaded 1/2x28

BOLT:

4140 Steel, High Polish White Chrome Coating

## MUZZLE DEVICE:

**Thread Protector** 

### LENGTH: 38″

#### RECEIVER: Model 2021

Model 2020 Rimfire, Round 1.14" Diameter, Matte Blued

**STOCK:** Target, Reinforced Polymer

MAGAZINES: (1) 10-Round SA Rotary