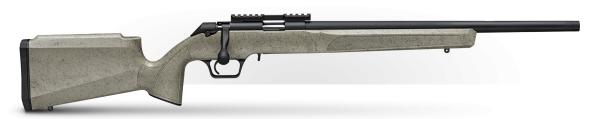

## MODEL 2020 RIMFIRE TARGET RIFLE

Part# BART92022TBW

MSRP \$499

CALIBER .22 LF

COLOR:

Sage w/ Black Webbing

**OPTIC MOUNTING:** 

**Interrupted Picatinny Mount, 8-40 Screws** 

TRIGGER:

Adjustable Remington® 700 Style Trigger Group w/ Hanger System for Compatibility

**WEIGHT:** 

7 lbs 7 oz

BARREL:

20" Heavy Profile, Straight Taper Contour, 1:16, Matte Blued. Threaded 1/2x28

BOLT:

4140 Steel, High Polish White Chrome Coating

**MUZZLE DEVICE:** 

**Thread Protector** 

LENGTH:

38"

RECEIVER:

Model 2020 Rimfire, Round 1.14" Diameter, Matte Blued

STOCK:

**Target, Reinforced Polymer** 

MAGAZINES:

(1) 10-Round SA Rotary