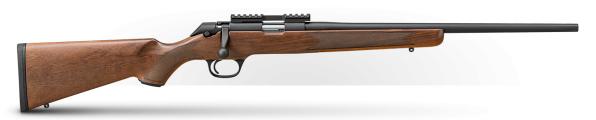

## SPRINGFIELD ARMORY. DEFEND YOUR LEGACY.

MODEL 2020 RIMFIRE CLASSIC RIFLE, SELECT SATIN WALNUT

Part# BARC92022GS

MSRP \$529

caliber .22 LF

COLOR:

Walnut

**OPTIC MOUNTING:** 

**Interrupted Picatinny Mount, 8-40 Screws** 

TRIGGER:

Adjustable Remington  $^{\circ}$  700 Style Trigger Group w/ Hanger System for Compatibility

WEIGHT:

6 lbs 3 oz

BARREL:

20" #1 Sporter Contour, 1:16, Matte Blued

BOLT:

4140 Steel, High Polish White Chrome Coating

**MUZZLE DEVICE:** 

N/A

LENGTH:

38.25"

**RECEIVER:** 

Model 2020 Rimfire, Round 1.14" Diameter, Matte Blued

STOCK:

Select Satin Walnut

**MAGAZINES**:

(I) 10-Round SA Rotary