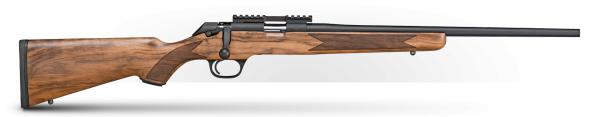

## SPRINGFIELD ARMORY. DEFEND YOUR LEGACY.

MODEL 2020 RIMFIRE CLASSIC RIFLE, GRADE AAA WALNUT

Part# BARC92022GAAA

MSRP \$1,099

caliber .22 LF

COLOR:

Walnut

**OPTIC MOUNTING:** 

**Interrupted Picatinny Mount, 8-40 Screws** 

TRIGGER:

Adjustable Remington° 700 Style Trigger Group w/ Hanger System for Compatibility

WEIGHT:

6 lbs 3 oz

BARREL:

20" #1 Sporter Contour, 1:16, Matte Blued

BOLT:

4140 Steel, High Polish White Chrome Coating

**MUZZLE DEVICE:** 

N/A

LENGTH:

38.25"

**RECEIVER:** 

Model 2020 Rimfire, Round 1.14" Diameter, Matte Blued

STOCK:

**Grade AAA Walnut** 

**MAGAZINES**:

(I) 10-Round SA Rotary