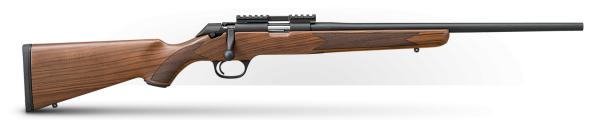

## SPRINGFIELD ARMORY. DEFEND YOUR LEGACY.

MODEL 2020 RIMFIRE CLASSIC RIFLE, GRADE A WALNUT

Part# BARC92022GA

MSRP **\$690** 

CALIBER .22 LR

COLOR:

Walnut

**OPTIC MOUNTING:** 

**Interrupted Picatinny Mount, 8-40 Screws** 

TRIGGER:

Adjustable Remington  $^{\circ}$  700 Style Trigger Group w/ Hanger System for Compatibility

WEIGHT:

6 lbs 3 oz

BARREL:

20" #1 Sporter Contour, 1:16, Matte Blued

BOLT:

4140 Steel, High Polish White Chrome Coating

**MUZZLE DEVICE:** 

N/A

LENGTH:

38.25"

**RECEIVER:** 

Model 2020 Rimfire, Round 1.14" Diameter, Matte Blued

STOCK:

**Grade A Walnut** 

**MAGAZINES**:

(I) 10-Round SA Rotary