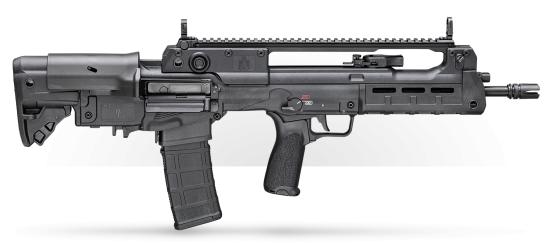

## HELLION

HELLION™ RIFLE

Part# HL916556B

| COLOR:<br>Black                                                                 | BARREL:<br>16" CMV, Melonite <sup>®</sup> , 1:7 | FRONT SIGHT:<br>Integrated Flip-Up, Elevation Adjustable  |
|---------------------------------------------------------------------------------|-------------------------------------------------|-----------------------------------------------------------|
| REAR SIGHT:<br>Integrated Flip-Up w/ 5-Position Aperture, Windage<br>Adjustable | BOLT CARRIER GROUP:<br>Proprietary, Melonite®   | GAS SYSTEM:<br>2-Position Adjustable, Short Stroke Piston |
| HANDGUARD:                                                                      | STOCK:                                          | MUZZLE DEVICE:                                            |
| Polymer, M-Lok®                                                                 | 5-Position Adjustable w/ Cheek Riser            | 4-Prong Flash Hider                                       |
| CHARGING HANDLE:                                                                | SAFETY SWITCH:                                  | GRIP:                                                     |
| Ambidextrous, Non-Reciprocating                                                 | Ambidextrous                                    | BCMGUNFIGHTER™ Mod 3                                      |
| MAGAZINES:                                                                      | WEIGHT:                                         | LENGTH:                                                   |
| (1) 30-Round Magpul PMAG Gen M3                                                 | 8 lbs                                           | 28.25" - 29.75"                                           |