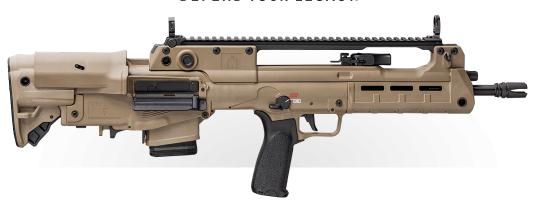

## HELLION

HELLION™ RIFLE, LOW CAPACITY

Part# HL916556FLC

| COLOR:<br>Desert FDE                                             | BARREL:<br>16" CMV, Melonite®, 1:7   | FRONT SIGHT: Integrated Flip-Up, Elevation Adjustable |
|------------------------------------------------------------------|--------------------------------------|-------------------------------------------------------|
| REAR SIGHT:                                                      | BOLT CARRIER GROUP:                  | GAS SYSTEM:                                           |
| Integrated Flip-Up w/ 5-Position Aperture, Windage<br>Adjustable | Proprietary, Melonite®               | 2-Position Adjustable, Short Stroke Piston            |
| HANDGUARD:                                                       | STOCK:                               | MUZZLE DEVICE:                                        |
| Polymer, M-Lok <sup>®</sup>                                      | 5-Position Adjustable w/ Cheek Riser | 4-Prong Flash Hider                                   |
| CHARGING HANDLE:                                                 | SAFETY SWITCH:                       | GRIP:                                                 |
| Ambidextrous, Non-Reciprocating                                  | Ambidextrous                         | BCMGUNFIGHTER™ Mod 3                                  |
| MAGAZINES:                                                       | WEIGHT:                              | LENGTH:                                               |
| (I) 10-Round Magpul PMAG Gen M3                                  | 8 lbs                                | 28.25" - 29.75"                                       |