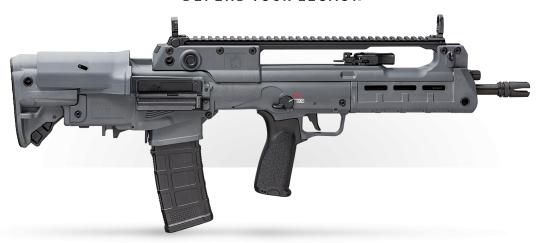

## HELLION

HELLION™ RIFLE

Part# HL916556Y

| COLOR:<br>Gray                                                   | BARREL:<br>16" CMV, Melonite®, 1:7   | FRONT SIGHT: Integrated Flip-Up, Elevation Adjustable |
|------------------------------------------------------------------|--------------------------------------|-------------------------------------------------------|
| REAR SIGHT:                                                      | BOLT CARRIER GROUP:                  | GAS SYSTEM:                                           |
| Integrated Flip-Up w/ 5-Position Aperture, Windage<br>Adjustable | Proprietary, Melonite®               | 2-Position Adjustable, Short Stroke Piston            |
| HANDGUARD:                                                       | STOCK:                               | MUZZLE DEVICE:                                        |
| Polymer, M-Lok <sup>®</sup>                                      | 5-Position Adjustable w/ Cheek Riser | 4-Prong Flash Hider                                   |
| CHARGING HANDLE:                                                 | SAFETY SWITCH:                       | GRIP:                                                 |
| Ambidextrous, Non-Reciprocating                                  | Ambidextrous                         | BCMGUNFIGHTER™ Mod 3                                  |
| MAGAZINES:                                                       | WEIGHT:                              | LENGTH:                                               |
| (1) 30-Round Magpul PMAG Gen M3                                  | 8 lbs                                | 28.25" - 29.75"                                       |