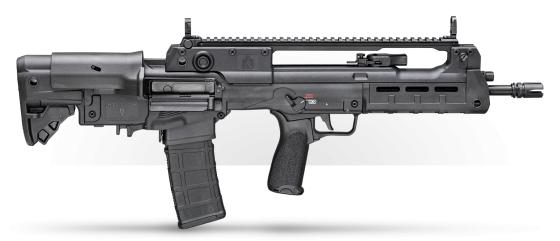

## HELLION

HELLION™ RIFLE - FIRSTLINE

Part# HL916556B-FL

| COLOR:<br>Black                                                  | <b>BARREL:</b><br>16" CMV, Melonite <sup>®</sup> , 1:7 | FRONT SIGHT:<br>Integrated Flip-Up, Elevation Adjustable |
|------------------------------------------------------------------|--------------------------------------------------------|----------------------------------------------------------|
| REAR SIGHT:                                                      | BOLT CARRIER GROUP:                                    | GAS SYSTEM:                                              |
| Integrated Flip-Up w/ 5-Position Aperture, Windage<br>Adjustable | Proprietary, Melonite <sup>®</sup>                     | 2-Position Adjustable, Short Stroke Piston               |
| HANDGUARD:                                                       | STOCK:                                                 | MUZZLE DEVICE:                                           |
| Polymer, M-Lok®                                                  | 5-Position Adjustable w/ Cheek Riser                   | 4-Prong Flash Hider                                      |
| CHARGING HANDLE:                                                 | SAFETY SWITCH:                                         | GRIP:                                                    |
| Ambidextrous, Non-Reciprocating                                  | Ambidextrous                                           | BCMGUNFIGHTER™ Mod 3                                     |
| MAGAZINES:                                                       | WEIGHT:                                                | LENGTH:                                                  |
| (I) 30-Round Magpul PMAG Gen M3                                  | 8 lbs                                                  | 28.25" - 29.75"                                          |