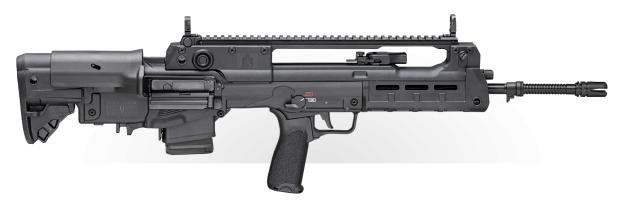

## HELLION

HELLION™ 20" RIFLE, LOW CAPACITY

Part# HL920556BLC

| COLOR:<br>Black                                                  | BARREL:<br>20" CMV w/ Bayonet Lug, Melonite®, 1:7 | FRONT SIGHT:<br>Integrated Flip-Up, Elevation Adjustable |
|------------------------------------------------------------------|---------------------------------------------------|----------------------------------------------------------|
| REAR SIGHT:                                                      | BOLT CARRIER GROUP:                               | GAS SYSTEM:                                              |
| Integrated Flip-Up w/ 5-Position Aperture, Windage<br>Adjustable | Proprietary, Melonite <sup>®</sup>                | 2-Position Adjustable, Short Stroke Piston               |
| HANDGUARD:                                                       | STOCK:                                            | MUZZLE DEVICE:                                           |
| Polymer, M-Lok <sup>®</sup>                                      | 5-Position Adjustable w/ Cheek Riser              | 4-Prong Flash Hider                                      |
| CHARGING HANDLE:                                                 | SAFETY SWITCH:                                    | GRIP:                                                    |
| Ambidextrous, Non-Reciprocating                                  | Ambidextrous                                      | BCMGUNFIGHTER™ Mod 3                                     |
| MAGAZINES:                                                       | WEIGHT:                                           | LENGTH:                                                  |
| (I) 10-Round Magpul PMAG Gen M3                                  | 8 lbs 6 oz                                        | 32.25" - 33.75"                                          |