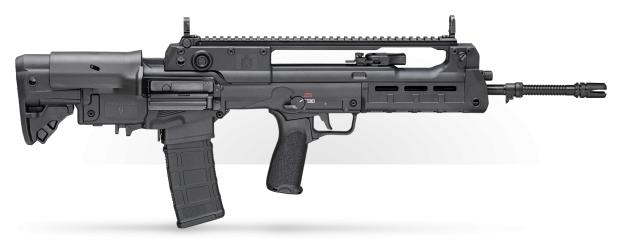

## HELLION

HELLION™ 20" RIFLE

Part# HL920556B

| 回观激频图   |   |
|---------|---|
| 海里顿     | í |
|         | j |
| 27017-1 | 7 |
|         | 4 |

| COLOR:<br>Black                                                                 | BARREL:<br>20" CMV w/ Bayonet Lug, Melonite®, 1:7         | FRONT SIGHT:<br>Integrated Flip-Up, Elevation Adjustable  |
|---------------------------------------------------------------------------------|-----------------------------------------------------------|-----------------------------------------------------------|
| REAR SIGHT:<br>Integrated Flip-Up w/ 5-Position Aperture, Windage<br>Adjustable | BOLT CARRIER GROUP:<br>Proprietary, Melonite <sup>®</sup> | GAS SYSTEM:<br>2-Position Adjustable, Short Stroke Piston |
| HANDGUARD:<br>Polymer, M-Lok®                                                   | STOCK:<br>5-Position Adjustable w/ Cheek Riser            | MUZZLE DEVICE: 4-Prong Flash Hider                        |
| CHARGING HANDLE: Ambidextrous, Non-Reciprocating                                | SAFETY SWITCH: Ambidextrous                               | GRIP:<br>BCMGUNFIGHTER™ Mod 3                             |
| MAGAZINES:<br>(I) 30-Round Magpul PMAG Gen M3                                   | WEIGHT:<br>8 lbs 6 oz                                     | LENGTH:<br>32.25" - 33.75"                                |