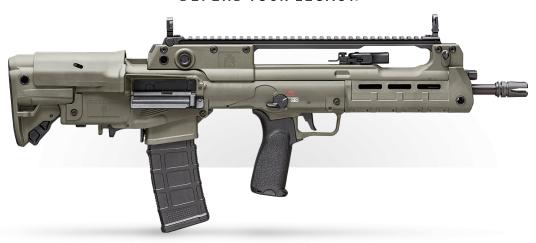

## HELLION

**HELLION™ RIFLE** 

Part# HL916556G-FL

| COLOR:<br>OD Green                                               | BARREL:<br>16" CMV, Melonite®, 1:7   | FRONT SIGHT: Integrated Flip-Up, Elevation Adjustable |
|------------------------------------------------------------------|--------------------------------------|-------------------------------------------------------|
| REAR SIGHT:                                                      | BOLT CARRIER GROUP:                  | GAS SYSTEM:                                           |
| Integrated Flip-Up w/ 5-Position Aperture, Windage<br>Adjustable | Proprietary, Melonite®               | 2-Position Adjustable, Short Stroke Piston            |
| HANDGUARD:                                                       | STOCK:                               | MUZZLE DEVICE:                                        |
| Polymer, M-Lok <sup>®</sup>                                      | 5-Position Adjustable w/ Cheek Riser | 4-Prong Flash Hider                                   |
| CHARGING HANDLE:                                                 | SAFETY SWITCH:                       | GRIP:                                                 |
| Ambidextrous, Non-Reciprocating                                  | Ambidextrous                         | BCMGUNFIGHTER™ Mod 3                                  |
| MAGAZINES:                                                       | WEIGHT:                              | LENGTH:                                               |
| (I) 30-Round Magpul PMAG Gen M3                                  | 8 lbs                                | 28.25" - 29.75"                                       |