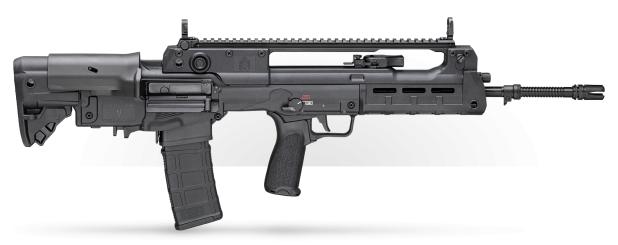

## HELLION

HELLION™ 20" RIFLE -FIRSTLINE

Part# HL920556B-FL

| COLOR:<br>Black                                                | BARREL:<br>20" CMV w/ Bayonet Lug, Melonite®, 1:7 | FRONT SIGHT:<br>Integrated Flip-Up, Elevation Adjustable  |
|----------------------------------------------------------------|---------------------------------------------------|-----------------------------------------------------------|
| REAR SIGHT: Integrated Flip-Up w/ 5-Position Aperture, Windage | BOLT CARRIER GROUP: Proprietary, Melonite°        | GAS SYSTEM:<br>2-Position Adjustable, Short Stroke Piston |
| Adjustable                                                     | ,,                                                |                                                           |
| HANDGUARD:                                                     | STOCK:                                            | MUZZLE DEVICE:                                            |
| Polymer, M-Lok <sup>®</sup>                                    | 5-Position Adjustable w/ Cheek Riser              | 4-Prong Flash Hider                                       |
| CHARGING HANDLE:                                               | SAFETY SWITCH:                                    | GRIP:                                                     |
| Ambidextrous, Non-Reciprocating                                | Ambidextrous                                      | BCMGUNFIGHTER™ Mod 3                                      |
| MAGAZINES:                                                     | WEIGHT:                                           | LENGTH:                                                   |
| (I) 30-Round Magpul PMAG Gen M3                                | 8 lbs 6 oz                                        | 32.25" - 33.75"                                           |