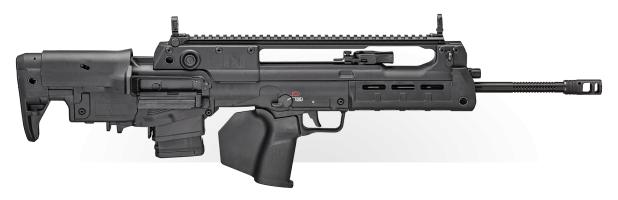

## HELLION

HELLION™ 20" RIFLE, CA COMPLIANT

Part# HL920556BCA-FL

| COLOR:<br>Black                                                  | BARREL:<br>20" CMV w/ Bayonet Lug, Melonite®, 1:7 | FRONT SIGHT:<br>Integrated Flip-Up, Elevation Adjustable |
|------------------------------------------------------------------|---------------------------------------------------|----------------------------------------------------------|
| REAR SIGHT:                                                      | BOLT CARRIER GROUP:                               | GAS SYSTEM:                                              |
| Integrated Flip-Up w/ 5-Position Aperture, Windage<br>Adjustable | Proprietary, Melonite <sup>®</sup>                | 2-Position Adjustable, Short Stroke Piston               |
| HANDGUARD:                                                       | STOCK:                                            | MUZZLE DEVICE:                                           |
| Polymer, M-Lok®                                                  | Fixed                                             | SA Muzzle Brake                                          |
| CHARGING HANDLE:                                                 | SAFETY SWITCH:                                    | GRIP:                                                    |
| Ambidextrous, Non-Reciprocating                                  | Ambidextrous                                      | Strike Industries                                        |
| MAGAZINES:                                                       | WEIGHT:                                           | LENGTH:                                                  |
| (I) 10-Round Magpul PMAG Gen M3                                  | 8 lbs 6 oz                                        | 31.75"                                                   |