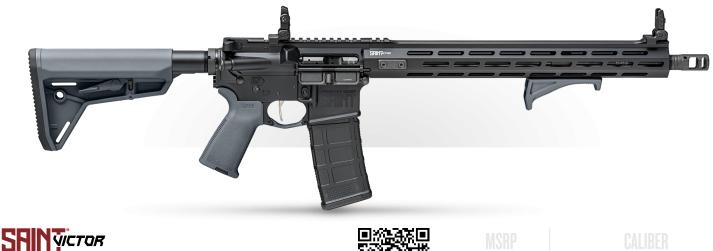

# SPRINGFIELD ARMORY. DEFEND YOUR LEGACY.

SAINT<sup>®</sup> VICTOR AR-15 RIFLE

Part# STV916556YP

#### COLOR:

Gray

### **UPPER RECEIVER:**

Forged 7075 T6 Aluminum, Type III Hardcoat Anodized, Forward Assist, M4 Feed Ramps

### GAS SYSTEM:

Direct Impingement Mid-Length, Low-Profile Pinned Gas Block

TRIGGER: Nickel Boron Coated Flat Gl

# **RECEIVER END PLATE:**

QD

# SAFETY SWITCH:

Single Side

#### MAGAZINES: (1) 30-Round Magpul PMAG Gen M3

BARREL: 16" CMV, Melonite®, 1:8

LOWER RECEIVER: Forged 7075 T6 Aluminum, Type III Hardcoat Anodized, Accu-Tite™ Tension System

HANDGUARD: Aluminum Free Float w/ SA Locking Tabs, M-Lok, Magpul AFG°

MUZZLE DEVICE: SA Muzzle Brake

BUFFER ASSEMBLY: Carbine "H" Heavy Tungsten Buffer

TRIGGER GUARD: Magpul, Gray

WEIGHT: 6 lbs 9 oz SIGHTS: Low Profile Spring-Loaded Adjustable Flip-Up

BOLT CARRIER GROUP: Enhanced MIG w/ 9310 Steel Bolt, HPT/MPI, Melonite<sup>®</sup>

STOCK: Magpul MOE SL<sup>®</sup>, Gray

RECEIVER EXTENSION: Mil-Spec

CHARGING HANDLE: GI Style

GRIP: Magpul MOE<sup>®</sup>, Gray

**LENGTH:** 32.25" - 35.5"