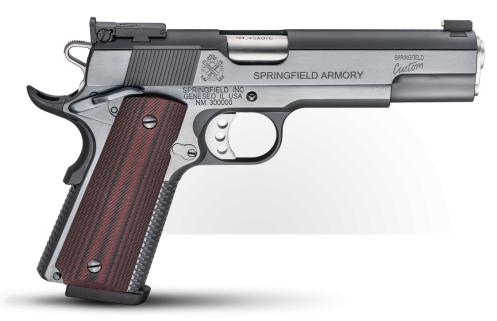

## 1911 DISTINGUISHED CLASSIC HANDGUN

Part# PC9404DC

| COLOR:<br>Black            | BARREL:<br>Custom 5" Forged Stainless Steel, Match Grade, 1:16 | SLIDE:<br>Forged Carbon Steel, Blued |
|----------------------------|----------------------------------------------------------------|--------------------------------------|
| FRAME:                     | SIGHTS:                                                        | RECOIL SYSTEM:                       |
| Forged Carbon Steel, Blued | Fully Adjustable Target, Gold Bead Front                       | GI Style                             |
| GRIPS:                     | MAGAZINES:                                                     | WEIGHT:                              |
| GIO                        | (2) 7-Round                                                    | 40 oz                                |
| LENGTH:                    | HEIGHT:                                                        | -                                    |
| 8.6"                       | 5.5"                                                           |                                      |