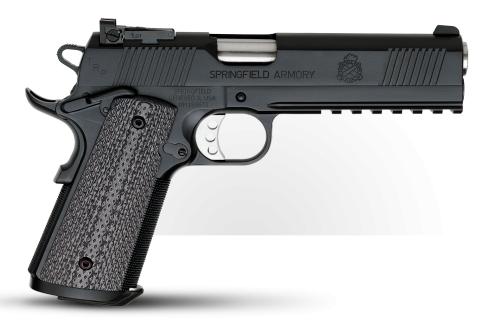

Part# PC9105LCA18

| COLOR:<br>Black                                      | BARREL:<br>5" Forged Stainless Steel, Match Grade, Bull, 1:16 | <b>SLIDE</b> :<br>Forged Carbon Steel, Cerakote <sup>®</sup> |
|------------------------------------------------------|---------------------------------------------------------------|--------------------------------------------------------------|
| FRAME:<br>Forged Carbon Steel, Cerakote <sup>®</sup> | SIGHTS:                                                       | RECOIL SYSTEM:                                               |
| ruigeu Gaibuli Sieel, Gelakule                       | Tritium Front, Fully Adjustable Tritium Target Rear           | l Piece N.M. Full Length Guide Rod                           |
| GRIPS:                                               | MAGAZINES:                                                    | WEIGHT:                                                      |
| GIO / Additional Grit TRP Grips Included             | (2) 7-Round                                                   | 45 oz                                                        |
| LENGTH:                                              | HEIGHT:                                                       | _                                                            |
| 8.6"                                                 | 5.7"                                                          |                                                              |