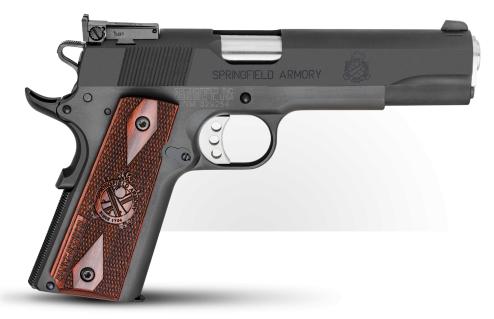

1911 1911 RANGE OFFICER® **TARGET HANDGUN** 

Part# PI9129L

8.6"

| COLOR:<br>Black                 | BARREL:<br>5" Forged Stainless Steel, Match Grade, Fully Supported<br>Ramp, 1:16 | SLIDE:<br>Forged Carbon Steel, Parkerized |
|---------------------------------|----------------------------------------------------------------------------------|-------------------------------------------|
| FRAME:                          | SIGHTS:                                                                          | RECOIL SYSTEM:                            |
| Forged Carbon Steel, Parkerized | Dovetail Front, Fully Adjustable Target Rear                                     | GI Style                                  |
| GRIPS:                          | MAGAZINES:                                                                       | WEIGHT:                                   |
| Crossed Cannons Cocobolo        | (2) 9-Round                                                                      | <b>41</b> oz                              |
| LENGTH:                         | HEIGHT:                                                                          |                                           |