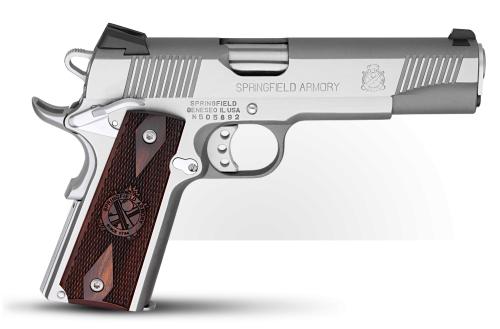

1911 1911 LOADED HANDGUN, CA COMPLIANT

Part# PX9151LCA

| COLOR:<br>Stainless                | BARREL:<br>5" Forged Stainless Steel, Match Grade, 1:16 | SLIDE:<br>Forged Stainless Steel                  |
|------------------------------------|---------------------------------------------------------|---------------------------------------------------|
| FRAME:<br>Forged Stainless Steel   | SIGHTS:<br>Low Profile Combat 3-Dot                     | RECOIL SYSTEM: 2 Piece N.M. Full Length Guide Rod |
| GRIPS:<br>Crossed Cannons Cocobolo | MAGAZINES:<br>(2) 7-Round                               | WEIGHT: 40 oz                                     |
| <b>LENGTH:</b> 8.6"                | HEIGHT:<br>5.5"                                         |                                                   |