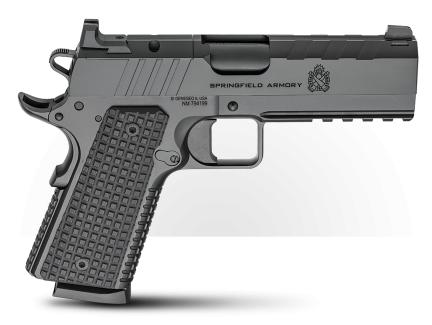

## SPRINGFIELD ARMORY. DEFEND YOUR LEGACY.

1911

1911 EMISSARY 4.25" AOS HANDGUN

Part# PX9228LAOS

7.75"

| COLOR:<br>Black                                   | BARREL:<br>4.25" Forged Stainless Steel, Nitride, Match Grade, Fully<br>Supported Ramp, Bull, 1:16 | SLIDE:<br>Forged Carbon Steel, Black Cerakote®, Optics-Ready |
|---------------------------------------------------|----------------------------------------------------------------------------------------------------|--------------------------------------------------------------|
| FRAME:<br>Forged Stainless Steel, Black Cerakote® | SIGHTS:<br>Tritium/Luminescent Front, Black Serrated Rear                                          | RECOIL SYSTEM:<br>Commander Length                           |
| GRIPS:                                            | MAGAZINES:                                                                                         | WEIGHT:                                                      |
| VZ Grips® Thin-Line G10                           | (2) 8-Round                                                                                        | 40 oz                                                        |
| LENGTH:                                           | HEIGHT:                                                                                            |                                                              |