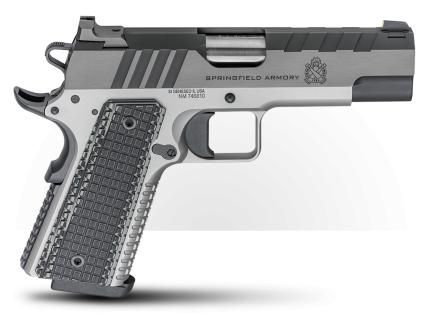

1911 1911 EMISSARY 4.25" HANDGUN

Part# PX9217L

| COLOR:<br>Blued / Stainless      | BARREL:<br>4.25" Forged Stainless Steel, Match Grade, Fully Supported<br>Ramp, Bull, 1:16 | SLIDE:<br>Forged Carbon Steel, Blued |
|----------------------------------|-------------------------------------------------------------------------------------------|--------------------------------------|
| FRAME:<br>Forged Stainless Steel | SIGHTS:<br>Tritium/Luminescent Front, Tactical Rack U-Notch Rear                          | RECOIL SYSTEM:<br>Commander Length   |
| GRIPS:                           | MAGAZINES:                                                                                | WEIGHT:                              |
| VZ Grips® Thin-Line G10  LENGTH: | (2) 9-Round  HEIGHT:                                                                      | 40 oz                                |
| 7.75"                            | 5.25"                                                                                     |                                      |